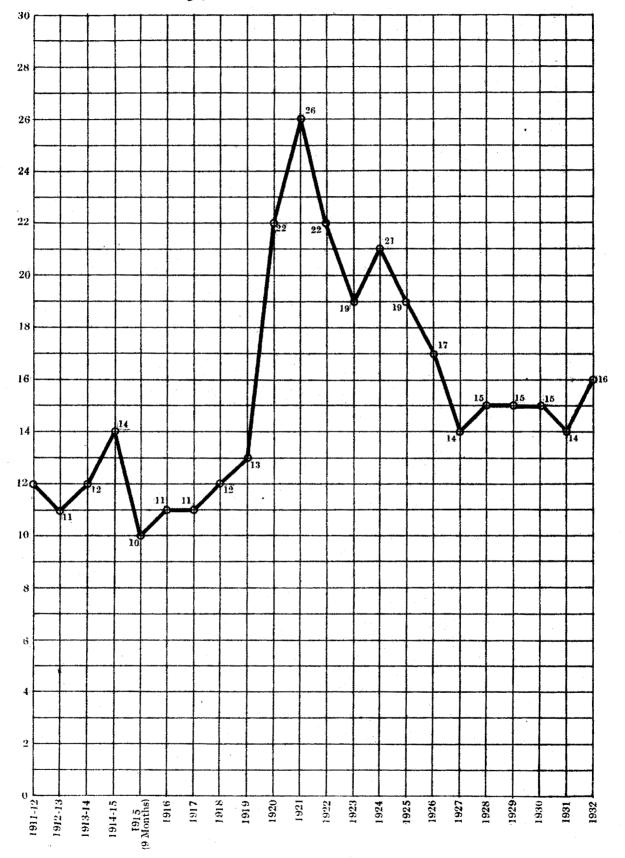

of Great Britain from the gold standard.

In my last report I mentioned that a number of companies had found it necessary to curtail drastically their operations and that in 1931, 218,642 feet were drilled compared with 372,530 feet in 1930. During the period under review drilling operations have been further curtailed in that only 173,287 feet were drilled.

new works during the period under review.

5. The following table will shew the number of feet drilled and the quantity of oil produced during 1932 as compared with the years 1930 and 1931:—

| _                            |       |                    | NDED 31ST<br>BER, 1930.    |                   | ENDED 31ST<br>EMBER, 1931. | Year ended 31st<br>December, 1932. |                            |  |  |
|------------------------------|-------|--------------------|----------------------------|-------------------|----------------------------|------------------------------------|----------------------------|--|--|
|                              |       | Feet<br>drilled.   | Oil won Brls. of 35 galls. | Feet<br>drilled.  | Oil won Brls. of 35 galls. | Feet drilled.                      | Oil won Brls. of 35 galls. |  |  |
| Crown Lands<br>Private Lands |       | 254,116<br>118,414 | 5,260,366<br>4,158,541     | 138,382<br>80,260 | 5,325,743<br>4,417,759     | 111,730<br>61,557                  | 5,610,901<br>4,515,164     |  |  |
|                              | 372,5 |                    | 9,418,907                  | 218,642           | 9,743,502                  | 173,287                            | 10,126,065                 |  |  |

#### HONOURABLE INSPECTOR OF MINES.

The year under review shews an increase of about 3.9 per cent, in the production but a decrease in footage drilled of 20.7 per cent, over the 1931 figures. The corresponding figures with regard to 1930 were 7.5 per cent, increase and 53.5 per cent, decrease respectively.