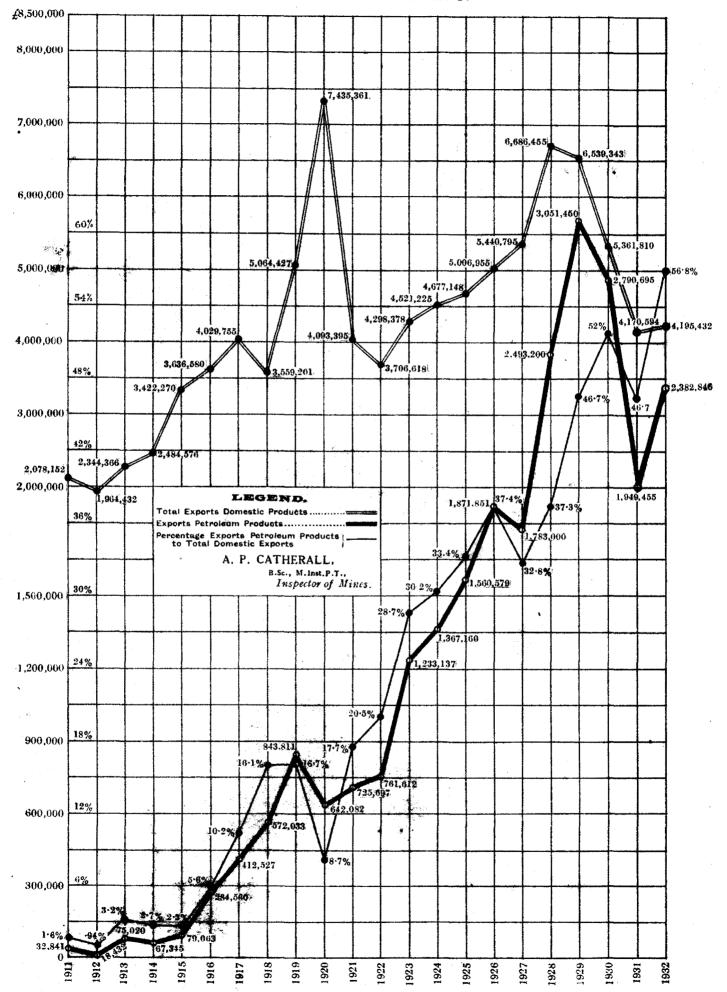

## HONOURABLE COLONIAL SECRETARY,

I have the honour to submit, for the information of His Excellency the Governor, the following report on the work of the Mines Department for the year 1932.

2. Since the year 1920 there has been a steady increase in the Colony's production of crude oil and I am pleased to be able to record that this increase has continued during the period under review, the production during 1932 being the highest yet recorded, viz.: 10,126,065 barrels compared with 9,743,502 for the previous year. It is not generally realised to what proportions the mineral industry of the Colony has grown during recent years, but the fact that petroleum products and asphalt formed 56.80 per cent. and 3.14 per cent. respectively, or a total of practically 60 per cent., of the total exports shows the importance of these industries to the Colony.

There has been a considerable increase not only in the value but also the volume of petroleum products exported during 1932 as compared with 1931,

the figures being as follows:—

1931—8,964,304 barrels valued at ... ... £1,949,455 1932—9,637,474 do. ... £2,382,846

From this it will be seen that the average value per barrel of these products was 4s. 11½d. in 1932 as compared with 4s. 5½d. in 1931; it is, however, regrettable that this value is still much below the figure of 7s. 3¼d. returned to the Customs Department in respect of exports for the year 1930.

The value of the exports of the leading staples of the Colony during 1932

is shewn below:—

|            |             |          |       |     |     | Value<br>€ | Percentage of Total. |
|------------|-------------|----------|-------|-----|-----|------------|----------------------|
| Petroleum  | Products    |          |       |     |     | 2,382,846  | 56.80                |
| Sugar, Mol |             |          |       | ••• |     | 888,092    | 21.17                |
| Cocoa      |             |          | ***   | *** |     | 579,170    | 13.80                |
| Asphalt    |             |          | ***   | *** |     | 131,651    | 3.14                 |
| Coconuts,  | Copra and   | d Coconu | t Oil |     |     | 106,786    | 2.54                 |
| Coffee     | *           |          | • •   | p   |     | 20,822     | 0.50                 |
| Bitters    |             |          | 4.4   | 4** | *** | 18,962     | 0.45                 |
| Other expe | orts not ei | numerate | ed    | ₩ ' | 4   | 67,103     | 1.60                 |
|            |             |          |       |     | _   | 4,195,432  | 100-00               |
|            |             |          |       |     | -   |            |                      |