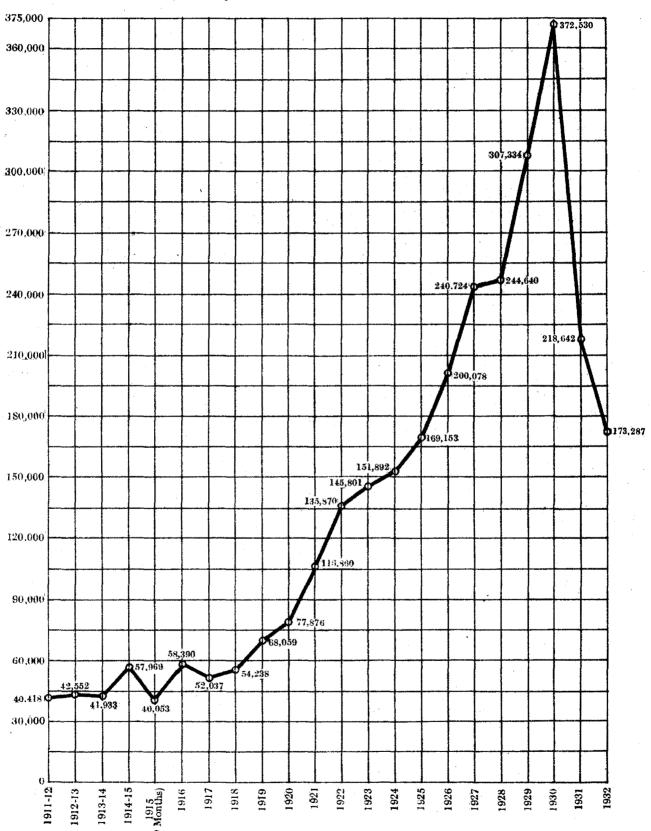

of Great Britain from the gold standard.

In my last report I mentioned that a number of companies had found it necessary to curtail drastically their operations and that in 1931, 218,642 feet were drilled compared with 372,530 feet in 1930. During the period under review drilling operations have been further curtailed in that only 173,287 feet were drilled.

new works during the period under review.

5. The following table will shew the number of feet drilled and the quantity of oil produced during 1932 as compared with the years 1930 and 1931:—

| _                            |       |                    | NDED 31ST<br>BER, 1930.    |                   | ENDED 31ST<br>EMBER, 1931. | Year ended 31st<br>December, 1932. |                            |  |  |
|------------------------------|-------|--------------------|----------------------------|-------------------|----------------------------|------------------------------------|----------------------------|--|--|
|                              |       | Feet<br>drilled.   | Oil won Brls. of 35 galls. | Feet<br>drilled.  | Oil won Brls. of 35 galls. | Feet drilled.                      | Oil won Brls. of 35 galls. |  |  |
| Crown Lands<br>Private Lands |       | 254,116<br>118,414 | 5,260,366<br>4,158,541     | 138,382<br>80,260 | 5,325,743<br>4,417,759     | 111,730<br>61,557                  | 5,610,901<br>4,515,164     |  |  |
|                              | 372,5 |                    | 9,418,907                  | 218,642           | 9,743,502                  | 173,287                            | 10,126,065                 |  |  |