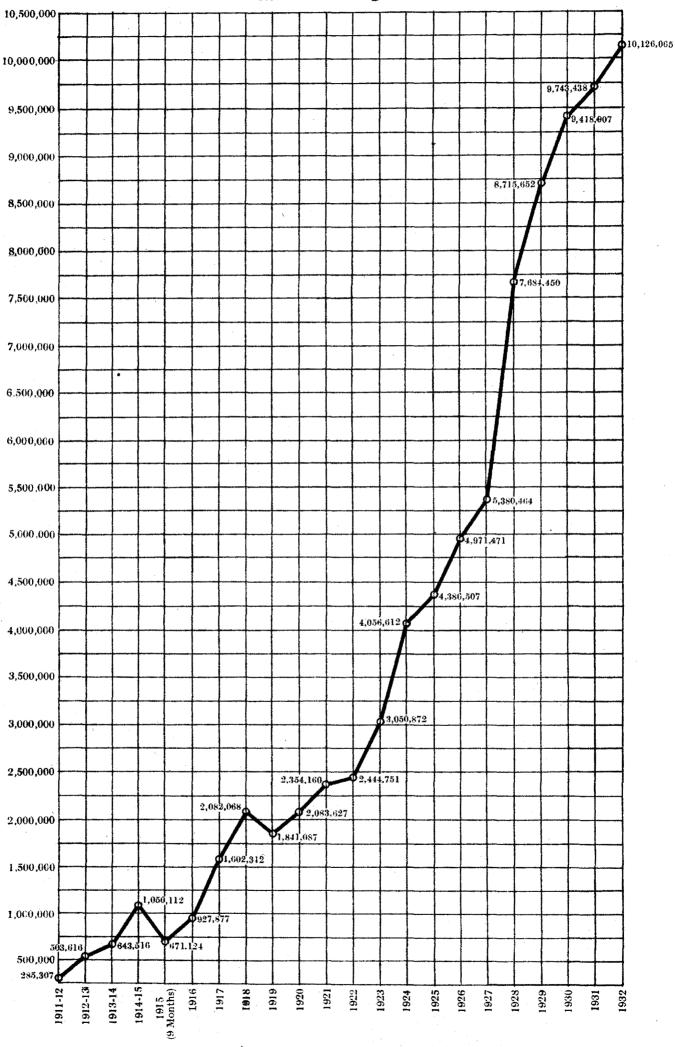

## HONOURABLE COLONIAL SECRETARY,

I have the honour to submit, for the information of His Excellency the Governor, the following report on the work of the Mines Department for the year 1932.

2. Since the year 1920 there has been a steady increase in the Colony's production of crude oil and I am pleased to be able to record that this increase has continued during the period under review, the production during 1932 being the highest yet recorded, viz.: 10,126,065 barrels compared with 9,743,502 for the previous year. It is not generally realised to what proportions the mineral industry of the Colony has grown during recent years, but the fact that petroleum products and asphalt formed 56.80 per cent. and 3.14 per cent. respectively, or a total of practically 60 per cent., of the total exports shows the importance of these industries to the Colony.

3. In connection with the growth of the industry it is interesting to note that during the last decade the production has more than quadrupled, the production for the year 1922 being 2,444,751 barrels.

new works during the period under review.

5. The following table will shew the number of feet drilled and the quantity of oil produced during 1932 as compared with the years 1930 and 1931:—

| _                            |       |                    | NDED 31ST<br>BER, 1930.    |                   | ENDED 31ST<br>EMBER, 1931. | Year ended 31st<br>December, 1932. |                            |  |  |
|------------------------------|-------|--------------------|----------------------------|-------------------|----------------------------|------------------------------------|----------------------------|--|--|
|                              |       | Feet<br>drilled.   | Oil won Brls. of 35 galls. | Feet<br>drilled.  | Oil won Brls. of 35 galls. | Feet drilled.                      | Oil won Brls. of 35 galls. |  |  |
| Crown Lands<br>Private Lands |       | 254,116<br>118,414 | 5,260,366<br>4,158,541     | 138,382<br>80,260 | 5,325,743<br>4,417,759     | 111,730<br>61,557                  | 5,610,901<br>4,515,164     |  |  |
|                              | 372,5 |                    | 9,418,907                  | 218,642           | 9,743,502                  | 173,287                            | 10,126,065                 |  |  |