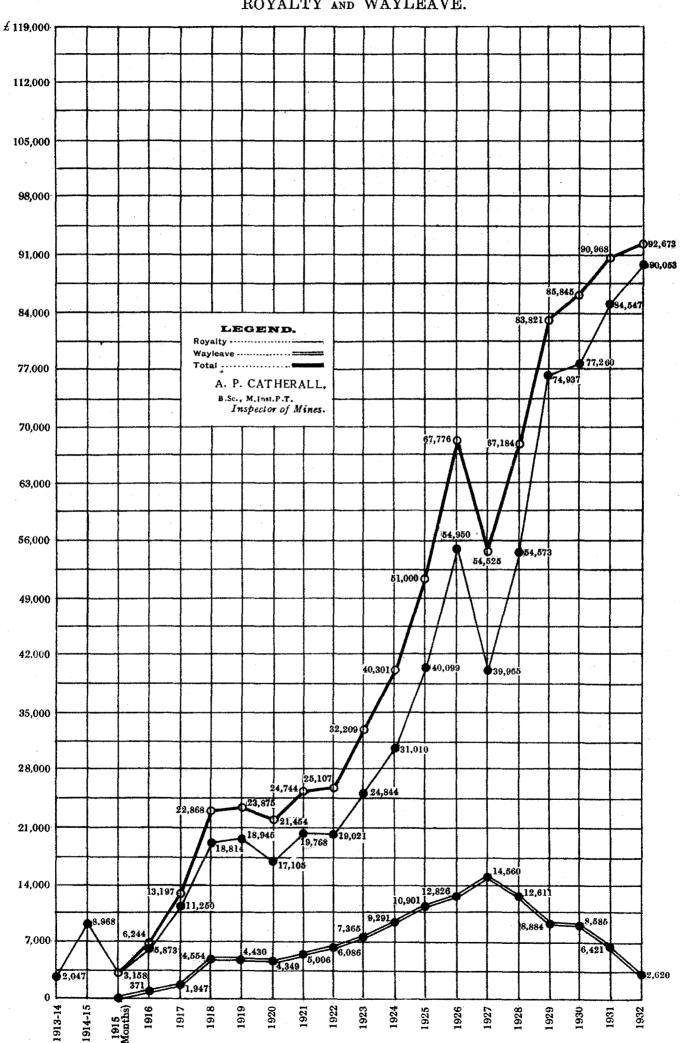

- 6. During the year 61 wells were drilled of which 41 were on Crown Lands and 20 on private lands, an increase of one as compared with 1931. In 46 of these wells oil was struck. The total number of wells drilled in the Colony to 31st December, 1932, was 1,902 of which 1,197 were on Crown Lands.
- 7. At the close of the year 16 concerns were actively engaged in the winning of oil as against 14 at the end of 1931.
- 8. ROYALTY.—The royalty collected in respect of oil won from Crown Lands during the period under review shewed a considerable increase over that during 1931, the figures being £90,053 7s. 4½d. compared with £84,546 14s. 10½d. during 1931.
- 9. Wayleaves.—The revenue collected under this head amounted to £2,619 17s. 1½d., of which £184 4s. 7d. was for oil pumped along the Trinidad Government Railway. In 1931 £6,420 13s. 1d. was collected.
- 10. FEES.—Fees charged for crossing the Foreshore, the Trinidad Government Railway and public roads amounted to £414.
- 11. LICENCES.—No new leases or licences were issued during the year but the following extensions were granted:—
  - Prospecting Licence to Apex (Trinidad) Oilfields, Ltd., Registered No. 4159 of 1928 was further extended to 31st December, 1933 by Deed Registered No. 5021 of 1932.
  - Prospecting Licence to the Apex (Trinidad) Oilfields, Ltd., Registered No. 1938 of 1930 was extended for one year from 1st July, 1932 by Deed Registered No. 3004 of 1932.
  - Prospecting Licences to the Trinidad Petroleum Development Company, Ltd., Registered Nos. 2716 of 1928, 1186 of 1929, 3916 of 1929 and 3177 of 1930 were further extended to 31st December, 1933.
  - Prospecting Licence to the Siparia Trinidad Oilfields, Ltd., Registered No. 1742 of 1929 was further extended for one year from 1st May, 1932 by Deed Registered No. 2703 of 1932.
- 12. Returns.—The various oil companies have regularly forwarded to the Department the returns required to be submitted by them in respect of their operations. After being carefully checked, these have been filed with the records of the Department.
- 13. A large number of inspections have been carried out by the officers of the Department in connection with the various operations taking place on the fields, and I have much pleasure in reporting that the Managers readily co-operated with the Department in endeavouring to carry out the provisions of the Ordinances and Regulations.
- 14. No new legislation affecting the petroleum industry was passed during the year.

#### APPENDICES.

- 19. Appendix "A" shows the list of oil companies operating in the Colony during the year 1932.
- 20. Appendix "B" is the Report on the working of the Petroleum Office, San Fernando.
- 21. In Appendix "C" will be found the daily average number of persons employed in oilfields and quarries and the quantity and value of minerals obtained during the period under review.
- 22. A comparative statement of the oil produced and exported is shown in Appendix " $\bar{D}$ ".
  - 23. Appendix "E" shows the amount of oil refined year by year.
- 24. Appendix "F" consists of a series of charts depicting in graphical form the progress made in various industries during the past few years.
- 25. Appendix "G" shows the relation of mineral exports to agricultural exports.