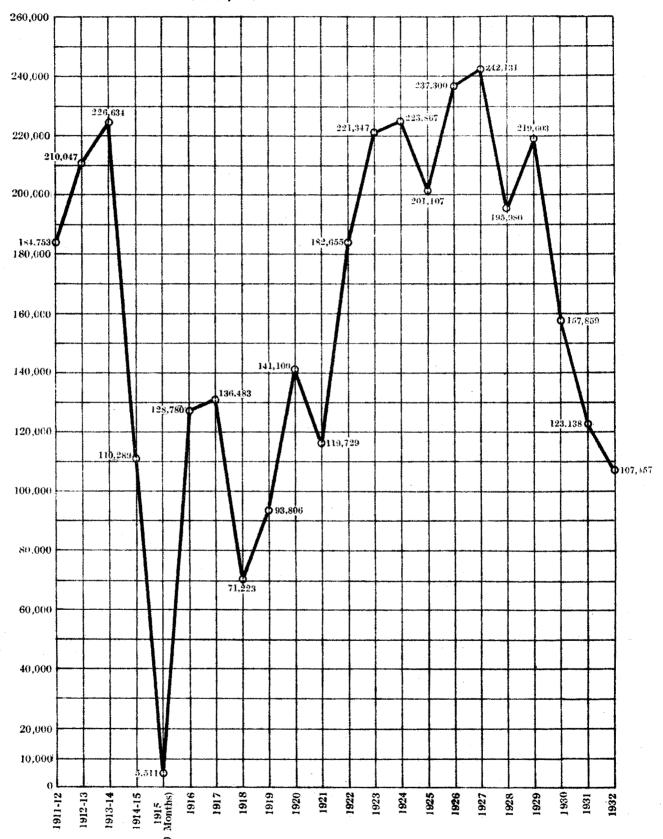

of Great Britain from the gold standard.

In my last report I mentioned that a number of companies had found it necessary to curtail drastically their operations and that in 1931, 218,642 feet were drilled compared with 372,530 feet in 1930. During the period under review drilling operations have been further curtailed in that only 173,287 feet were drilled.

new works during the period under review.

5. The following table will shew the number of feet drilled and the quantity of oil produced during 1932 as compared with the years 1930 and 1931:—

| _                            |       |                    | NDED 31ST<br>BER, 1930.    |                   | ENDED 31ST<br>EMBER, 1931. | Year ended 31st<br>December, 1932. |                            |  |  |
|------------------------------|-------|--------------------|----------------------------|-------------------|----------------------------|------------------------------------|----------------------------|--|--|
|                              |       | Feet<br>drilled.   | Oil won Brls. of 35 galls. | Feet<br>drilled.  | Oil won Brls. of 35 galls. | Feet drilled.                      | Oil won Brls. of 35 galls. |  |  |
| Crown Lands<br>Private Lands |       | 254,116<br>118,414 | 5,260,366<br>4,158,541     | 138,382<br>80,260 | 5,325,743<br>4,417,759     | 111,730<br>61,557                  | 5,610,901<br>4,515,164     |  |  |
|                              | 372,5 |                    | 9,418,907                  | 218,642           | 9,743,502                  | 173,287                            | 10,126,065                 |  |  |