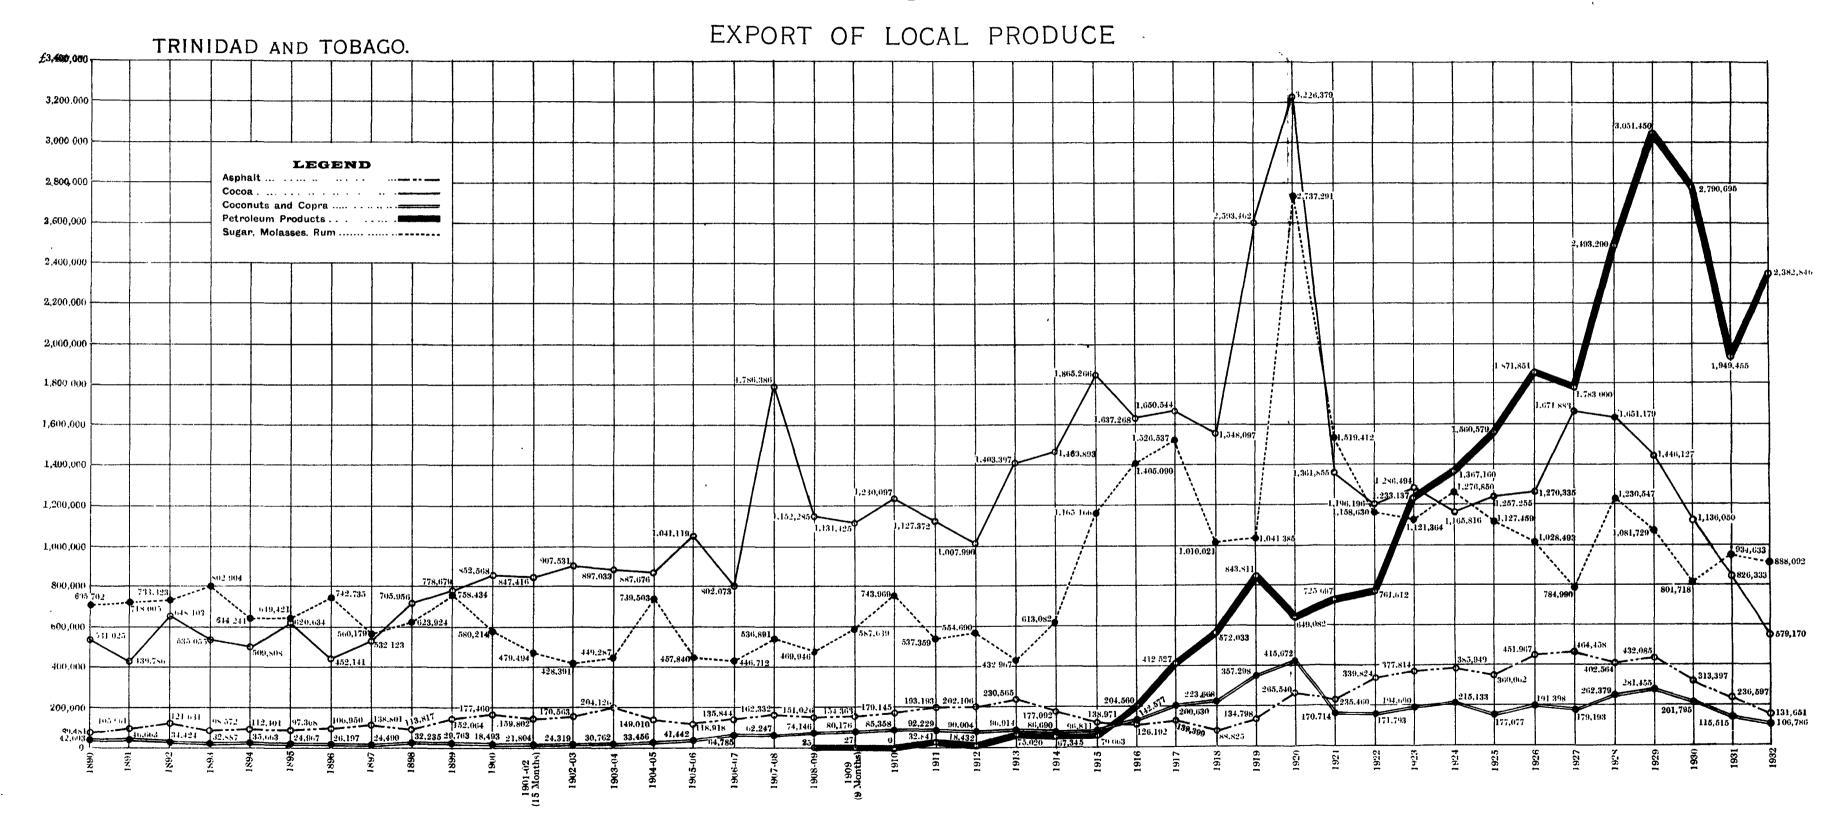

The value of the exports of the leading staples of the Colony during 1932

is shewn below:—

|            |             |          |       |     |     | Value<br>€ | Percentage of Total. |
|------------|-------------|----------|-------|-----|-----|------------|----------------------|
| Petroleum  | Products    |          |       |     |     | 2,382,846  | 56.80                |
| Sugar, Mol |             |          |       | ••• |     | 888,092    | 21.17                |
| Cocoa      |             |          | ***   | *** |     | 579,170    | 13.80                |
| Asphalt    |             |          | ***   | *** |     | 131,651    | 3.14                 |
| Coconuts,  | Copra and   | d Coconu | t Oil |     |     | 106,786    | 2.54                 |
| Coffee     | *           |          | • •   | p   |     | 20,822     | 0.50                 |
| Bitters    |             |          | 4.4   | 4** | *** | 18,962     | 0.45                 |
| Other expe | orts not ei | numerate | ed    | ₩ ' | 4   | 67,103     | 1.60                 |
|            |             |          |       |     | _   | 4,195,432  | 100-00               |
|            |             |          |       |     | -   |            |                      |

#### APPENDICES.

- 19. Appendix "A" shows the list of oil companies operating in the Colony during the year 1932.
- 20. Appendix "B" is the Report on the working of the Petroleum Office, San Fernando.
- 21. In Appendix "C" will be found the daily average number of persons employed in oilfields and quarries and the quantity and value of minerals obtained during the period under review.
- 22. A comparative statement of the oil produced and exported is shown in Appendix " $\bar{D}$ ".
  - 23. Appendix "E" shows the amount of oil refined year by year.
- 24. Appendix "F" consists of a series of charts depicting in graphical form the progress made in various industries during the past few years.
- 25. Appendix "G" shows the relation of mineral exports to agricultural exports.