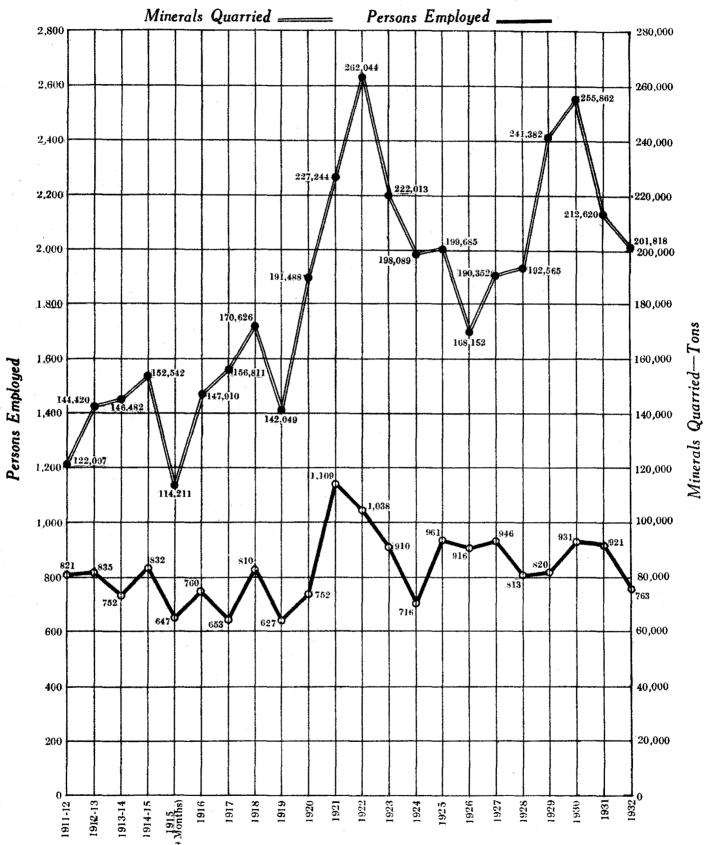

#### QUARRIES.

17. From inspections made the various quarries in the Colony have, on the whole, been found to have been worked in a careful manner, the number operated during the period under review being 77 as compared with 79 during 1931.

#### APPENDICES.

- 19. Appendix "A" shows the list of oil companies operating in the Colony during the year 1932.
- 20. Appendix "B" is the Report on the working of the Petroleum Office, San Fernando.
- 21. In Appendix "C" will be found the daily average number of persons employed in oilfields and quarries and the quantity and value of minerals obtained during the period under review.
- 22. A comparative statement of the oil produced and exported is shown in Appendix " $\bar{D}$ ".
  - 23. Appendix "E" shows the amount of oil refined year by year.
- 24. Appendix "F" consists of a series of charts depicting in graphical form the progress made in various industries during the past few years.
- 25. Appendix "G" shows the relation of mineral exports to agricultural exports.